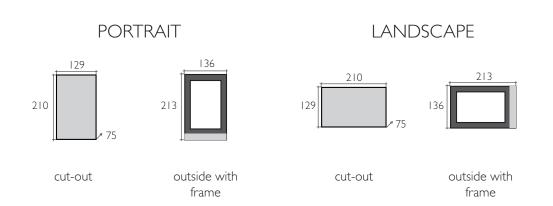

# CUT-OUT DIMENSIONS [mm]

IN WALL MOUNT BOX - NORMAL MOUNT

## **MTZ07**

IN MORTARLESS MOUNT KIT - NORMAL MOUNT

## **MTZ07-T**