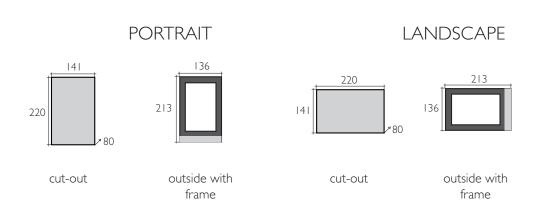

# CUT-OUT DIMENSIONS [mm]

IN WALL MOUNT BOX - FLUSH MOUNT

## **MTZ07-W**

IN MORTARLESS MOUNT KIT - FLUSH MOUNT

## MTZ07-WT