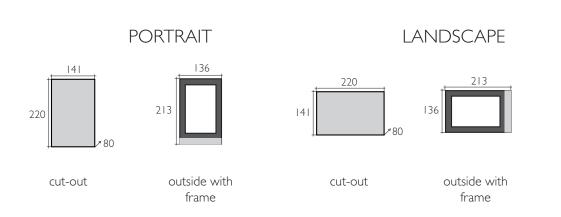

# CUT-OUT DIMENSIONS [mm]

IN WALL MOUNT BOX - FLUSH MOUNT

## **MTZ07-W**

IN MORTARLESS MOUNT KIT - FLUSH MOUNT

## MTZ07-WT