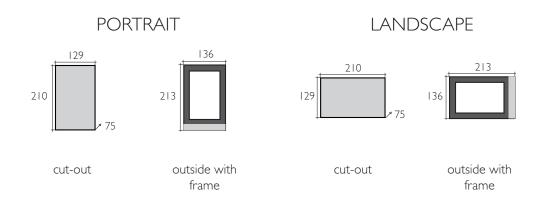

# CUT-OUT DIMENSIONS [mm]

IN WALL MOUNT BOX - NORMAL MOUNT

## **MTZ07**

IN MORTARLESS MOUNT KIT - NORMAL MOUNT

## **MTZ07-T**